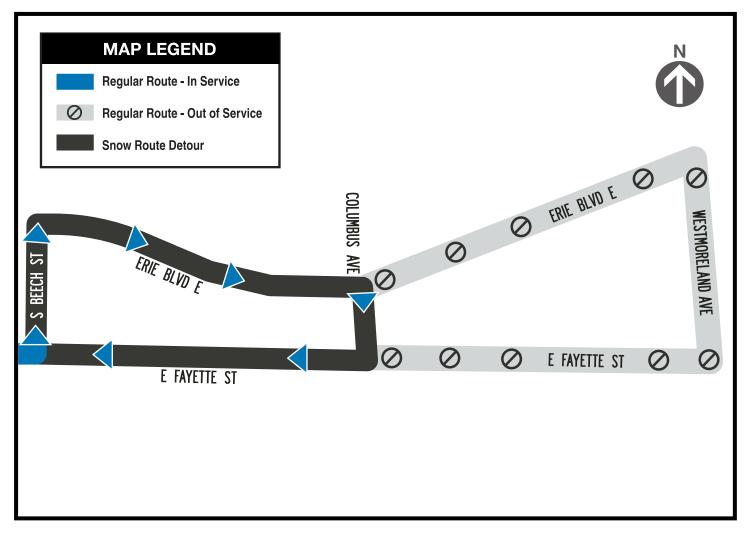

# SY 68 E. Fayette St - Westmoreland Ave

## **Snow Route Information**

This route will not travel on portions of Erie Blvd E., Westmoreland Ave, and E. Fayette St.

### **Outbound from Transit Hub**

From E. Fayette St @ S. Beech St Left on S. Beech St End of Line: S. Beech St after E. Washington St

### **Inbound to Transit Hub**

Continue S. Beech St Right on Erie Blvd E. Right on Columbus Ave Right on E. Fayette St to regular route